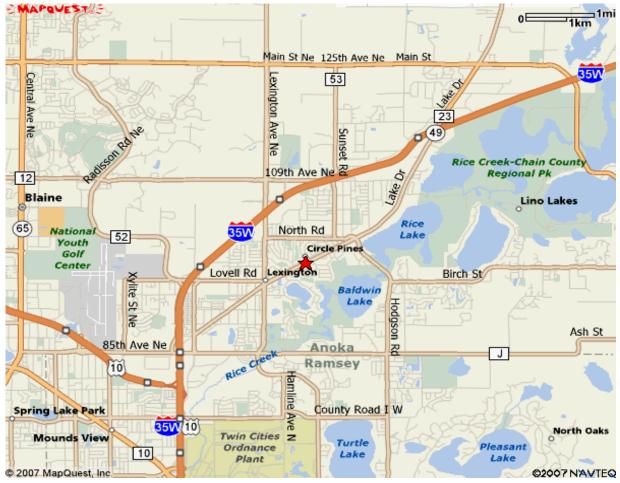

Oak Hills Manor - 48 Unit Senior Low Income Housing

820 Civic Heights Drive Circle Pines, MN 55014

From Downtown Minneapolis, Take 35W North about 15 miles to the Lake Drive exit (Hwy 23), at the Lake Drive Exit take a right, follow Highway 23 directly past Lexington and into the City of Circle Pines. Remain on Highway 23 unil you past the City Offices of Circle Pines (Library and Post Office). Keep going until you reach Pine Drive (Pizza Hut) and Credit Union. Take right on Pine Drive. Oak Hills Manor is behind the Pizza Hut on Pine Drive, near the large Blue Water Tower (Circle Pines). The exact Address is, 820 Civic Heights Drive, 55014-4704. Manager phone number is 717-0810 or 717-9480.